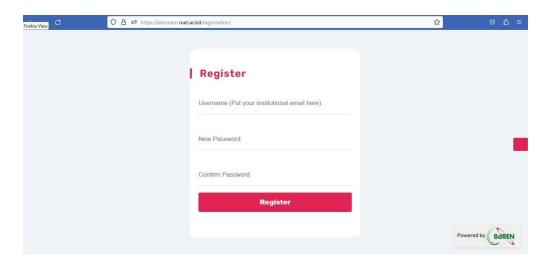

## Steps:

 Please go to the following link and click on the first option: https://eduroam.ruet.ac.bd/

2. Registration page will appear. Provide your **institutional email ID** and a secured password to get registered.

N.B.: Only official email ID of RUET domain will be accepted for registration. For example: anyone@ruet.ac.bd

3. Go to google play store and find the "geteduroam" app as following:

4. Install the app and open it as following: