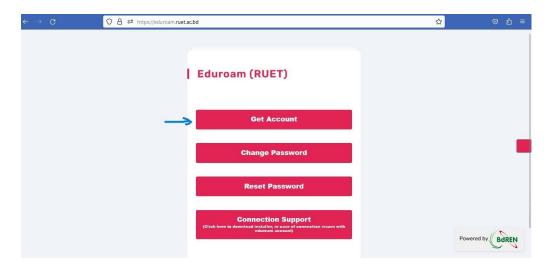

## Steps:

 Please go to the following link and click on the first option: https://eduroam.ruet.ac.bd/

2. Registration page will appear. Provide your **institutional email ID** and a secured password to get registered.