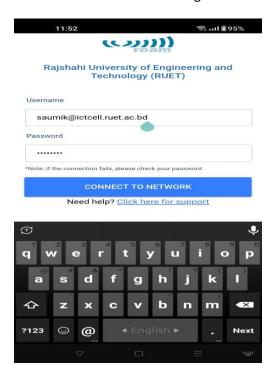

5. Select "Rajshahi University of Engineering & Technology" from the list as following:

6. Click "next" afterwards:

7. Please provide your registered **official email ID** and password and click the "CONNECT TO NETWORK" button as following: