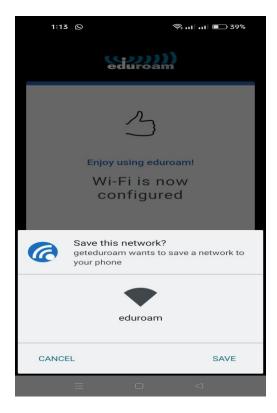

8. Click "save" button to save eduroam ssid on your device the following step:

9. A successful message will appear and then click "ok" to finish the configuration:

10. Now "eduroam" ssid will appear on your available wifi devices as following: