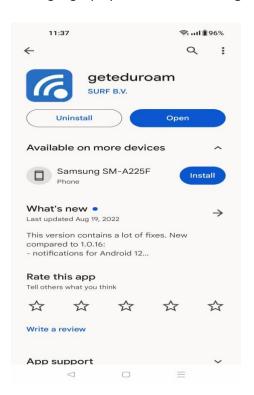

N.B.: Only official email ID of RUET domain will be accepted for registration. For example: anyone@ruet.ac.bd

3. Go to google play store and find the "geteduroam" app as following:

4. Install the app and open it as following: