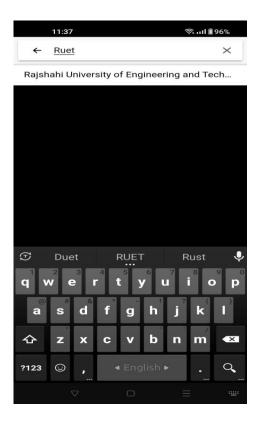

N.B.: Only official email ID of RUET domain will be accepted for registration. For example: anyone@ruet.ac.bd

3. Go to google play store and find the "geteduroam" app as following:

4. Install the app and open it as following: