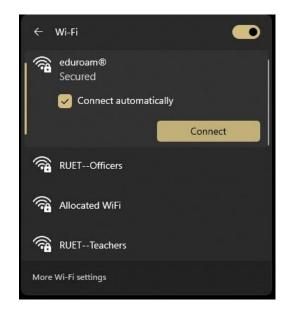

11. Now select the "eduroam" ssid and simply click connect to join eduroam network: