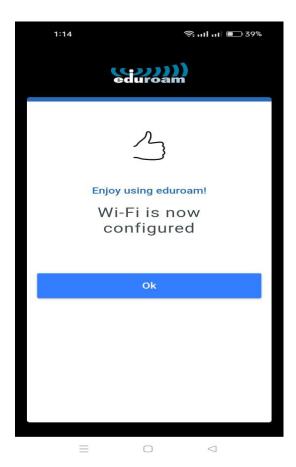

8. Click "save" button to save eduroam ssid on your device the following step:

9. A successful message will appear and then click "ok" to finish the configuration:

10. Now "eduroam" ssid will appear on your available wifi devices as following: