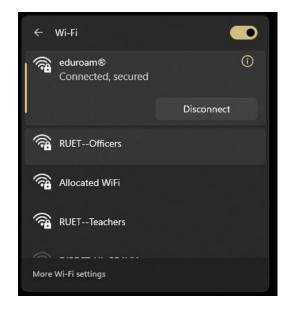

11. Now select the "eduroam" ssid and simply click connect to join eduroam network: