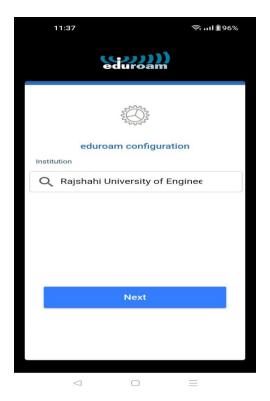

5. Select "Rajshahi University of Engineering & Technology" from the list as following:

6. Click "next" afterwards:

7. Please provide your registered **official email ID** and password and click the "CONNECT TO NETWORK" button as following: