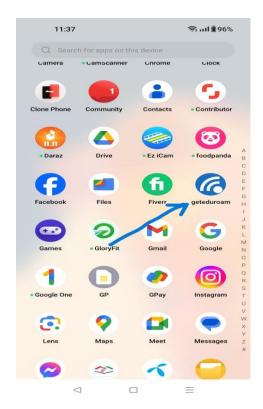

N.B.: Only official email ID of RUET domain will be accepted for registration. For example: anyone@ruet.ac.bd

3. Go to google play store and find the "geteduroam" app as following:

4. Install the app and open it as following: