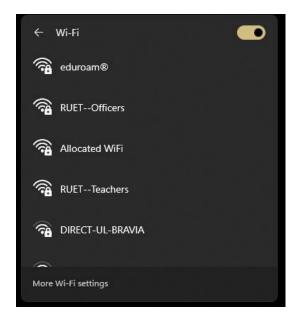

8. Click "save" button to save eduroam ssid on your device the following step:

9. A successful message will appear and then click "ok" to finish the configuration:

10. Now "eduroam" ssid will appear on your available wifi devices as following: